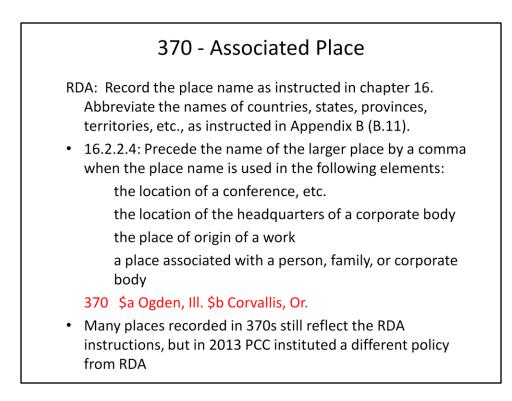

uarters is a country, state, province, etc., or local place in which an organization has its headquarters.

Alternatively, location of headquarters can be used to record the geographic area (state, province, city, etc.) in which a corporate body carries out its activities.

### 370 - Associated Place

- Indicators not defined
- Subfields
  - \$a Place of birth (NR)
  - \$b Place of death (NR)
  - \$c Associated country (R)
  - \$e Place of residence/headquarters (R)
  - \$f Other associated place (R)
  - \$g Place of origin of work (R)
  - \$s Start period (NR)
  - \$t End period (NR)
  - \$u Uniform Resource Identifier (R)
  - \$v Source of information (R)
  - \$0 Record control number (R)
  - \$2 Source of date scheme (NR)
  - \$6 Linkage (NR)
  - \$8 Field link and sequence number (R)



RDA tells us to record places in one particular way, and this was followed initially in LC/NACO authority records. However, in 2013 the PCC instituted a policy that is different from what RDA calls for.

| -               | n              |                                   |       | 20130705      |          | aced  |            |         |          |                                                    |
|-----------------|----------------|-----------------------------------|-------|---------------|----------|-------|------------|---------|----------|----------------------------------------------------|
| Туре            | z              | Upd status                        |       | Enc I         | _        | n     | Sou        |         | c        |