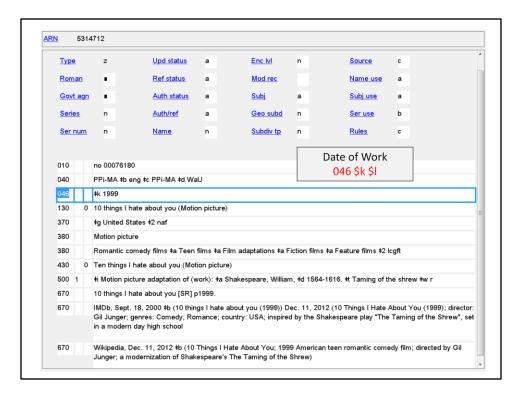

Dates of creation of a work. In this example the dates are part of the authorized access point, and have also been recorded as a separate element.

Date(s) of creation of work can be recorded even when the date is not part of the authorized access point.