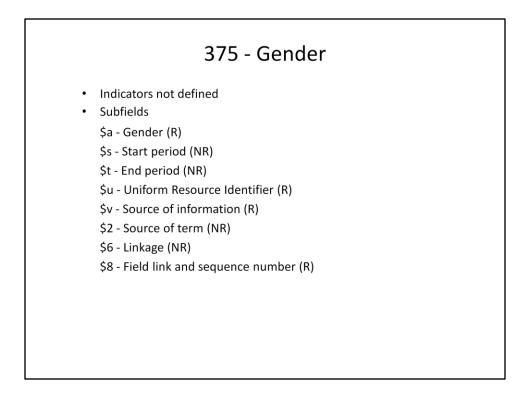

#### New MARC 21 Authority Fields for RDA

- 046 Special Coded Dates
- 336 Content Type
- 368 Other Attributes of Person or Corporate Body
- 370 Associated Place
- 371 Address
- 372 Field of Activity
- 373 Associated Group
- 374 Occupation
- 375 Gender
- 376 Family Information