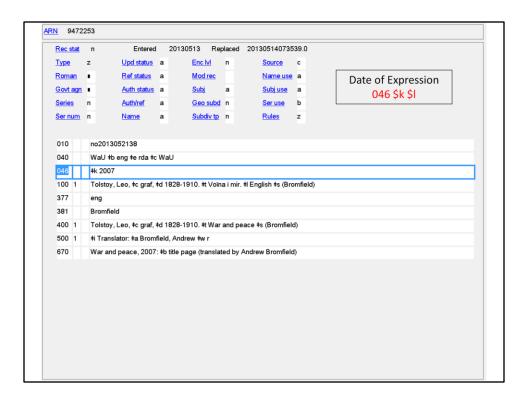

Date of expression example. The date here is part of the authorized access point and also recorded separately.

Date of expression recorded as a separate element even though it's not in the authorized access point.