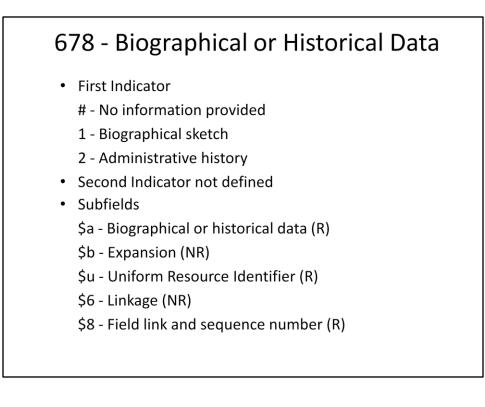

New MARC 21 Authority Fields for RDA
377 - Associated Language
378 - Fuller Form of Personal Name
380 - Form of Work
381 - Other Distinguishing Characteristic of Work or Expression
382 - Medium of Performance
383 - Numeric Designation of Musical Work
384 - Key
\* 678 - Biographical or Historical Data

\* The 678 is not actually a new field, but it has been given a new life and more use with RDA.