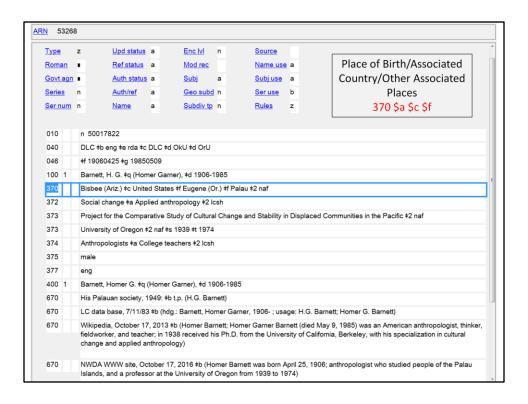

| RN 94 | 79300                                                                                                                                                                                                                                                                                                                                                          | Date of Birth/Date<br>of Death                                                                                      |                              |  |  |
|-------|----------------------------------------------------------------------------------------------------------------------------------------------------------------------------------------------------------------------------------------------------------------------------------------------------------------------------------------------------------------|---------------------------------------------------------------------------------------------------------------------|------------------------------|--|--|
| 010   | no2013055836                                                                                                                                                                                                                                                                                                                                                   | 046 \$f \$g                                                                                                         |                              |  |  |
| 040   | OrU ‡b eng ‡e rda ‡c OrU                                                                                                                                                                                                                                                                                                                                       |                                                                                                                     |                              |  |  |
| 046   | +f 19050722 +g 19521004                                                                                                                                                                                                                                                                                                                                        |                                                                                                                     |                              |  |  |
| 100 1 | Hill, Marcia, ‡d 1905-1952                                                                                                                                                                                                                                                                                                                                     |                                                                                                                     |                              |  |  |
| 370   | New York (State) #b Salem (Or.) #c United States #f Salem (Or.) #                                                                                                                                                                                                                                                                                              | f Grants Pass (Or.) ‡2 naf                                                                                          |                              |  |  |
| 373   | Oregon State Library ‡s 1943 ‡t 1952 ‡2 naf                                                                                                                                                                                                                                                                                                                    |                                                                                                                     |                              |  |  |
| 373   | Oregon Library Association ‡a Pacific Northwest Library Associatio                                                                                                                                                                                                                                                                                             | n ‡2 naf                                                                                                            |                              |  |  |
| 373   | Oregon Parent-Teacher Association ‡a Salem Geological Society ‡                                                                                                                                                                                                                                                                                                | a Josephine County Library                                                                                          |                              |  |  |
| 374   | School reference librarian                                                                                                                                                                                                                                                                                                                                     |                                                                                                                     |                              |  |  |
| 374   | Reference librarians ‡2 lcsh                                                                                                                                                                                                                                                                                                                                   |                                                                                                                     |                              |  |  |
| 375   | female                                                                                                                                                                                                                                                                                                                                                         |                                                                                                                     |                              |  |  |
| 377   | eng                                                                                                                                                                                                                                                                                                                                                            |                                                                                                                     |                              |  |  |
| 378   | ≠q Marcia May                                                                                                                                                                                                                                                                                                                                                  |                                                                                                                     | 1                            |  |  |
| 670   | Challenge, 1946: #b title page (Marcia Hill)                                                                                                                                                                                                                                                                                                                   |                                                                                                                     |                              |  |  |
| 670   | Save your eyes, 1950: #b title page (Marcia Hill)                                                                                                                                                                                                                                                                                                              |                                                                                                                     |                              |  |  |
| 670   | Capital journal (Salem, Or. : 1919), October 7, 1952: #b page 15 (f<br>she had been school reference librarian at Oregon State Library fro<br>1905; did graduate library work at the University of Denver; was lib<br>Pass for five years; state reading chairman for the Oregon Parent-<br>Pacific Northwest Library associations, as well as the Salem Geolo | om 1943 to 1952; born in New York St<br>rarian at the Josephine County Librar<br>Teacher Association, and member of | tate July 22,<br>y in Grants |  |  |

Dates of birth and death. The 046 will often contain more detailed dates than those found in the authorized access point.

| <u>v</u>                               | 243        | 6022                                                               |                                                                                                                                             |                                    |                                      |              |                        | Date of Birth          |                      |
|----------------------------------------|------------|--------------------------------------------------------------------|---------------------------------------------------------------------------------------------------------------------------------------------|------------------------------------|--------------------------------------|--------------|------------------------|------------------------|----------------------|
| <u>Rec</u>                             | stat       | с                                                                  | Entered                                                                                                                                     |                                    | 19890110                             | Rep          | laced                  | of Deat                |                      |
| Тур                                    | Ð          | z                                                                  | <u>Upd status</u>                                                                                                                           | а                                  | En                                   | <u>c Ivl</u> | n                      | 046 \$f \$             | g                    |
| Rom                                    | <u>nan</u> |                                                                    | Ref status                                                                                                                                  | а                                  | Mo                                   | od rec       |                        | Name use               | а                    |
| Gov                                    | t agn      |                                                                    | Auth status                                                                                                                                 | а                                  | Su                                   | bj           | а                      | <u>Subj use</u>        | а                    |
| Seri                                   | <u>es</u>  | n                                                                  | Auth/ref                                                                                                                                    | а                                  | Ge                                   | eo subd      | n                      | Ser use                | b                    |
| Ser                                    | num        | n                                                                  | Name                                                                                                                                        | а                                  | Su                                   | bdiv tp      | n                      | Rules                  | z                    |
| 040<br>046<br>100<br>400<br>400<br>400 | 0 0 0      | +f -0381 +g<br>Antigonus<br>Antigone, +<br>Antigonos,<br>Antigonos | g ŧe rda ŧc DLC ŧd DL<br>-0300<br>tŧb I, ŧc King of Maced<br>cc le Borgne, ŧd 382 B<br>ŧc ho Monophthalmos, ŧd 38<br>tc the One-eyed, ŧd 38 | onia,<br>.C3(<br>s, ‡d 3<br>32 B.( | 01 B.C.<br>382 B.C301 E<br>C301 B.C. |              |                        |                        |                      |
| 400                                    |            |                                                                    | to I, to King of Maced                                                                                                                      |                                    |                                      | C. ŧw nne    | a                      |                        |                      |
| 670                                    |            | Billows, R.                                                        |                                                                                                                                             | eyed                               | and the creati                       |              |                        | state, c1990: ŧb CIP p | o. 9 (Antigonos      |
| 670                                    |            | LC data ba<br>Antigone le                                          |                                                                                                                                             | ntigo                              | nus I, King of N                     | lacedonia    | a, 382-30 <sup>-</sup> | 1 B.C.; usage: Antigon | os I. Monophthalmos, |
| 670                                    |            | Oxford class                                                       | s. dict.: ‡b p. 69 (Anti                                                                                                                    | aopu                               | e l: also called                     | Mononhti     | almoe: c               | a 382-301 B C )        |                      |