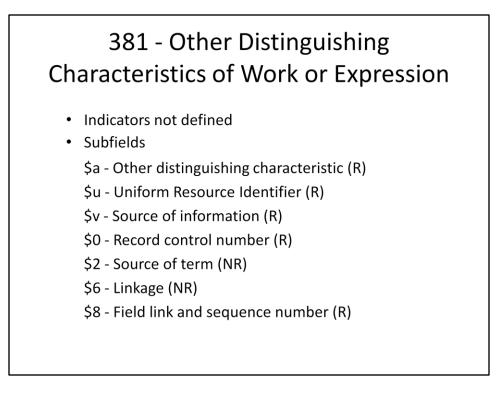

New MARC 21 Authority Fields for RDA
377 - Associated Language
378 - Fuller Form of Personal Name
380 - Form of Work
381 - Other Distinguishing Characteristic of Work or Expression
382 - Medium of Performance
383 - Numeric Designation of Musical Work
384 - Key
\* 678 - Biographical or Historical Data